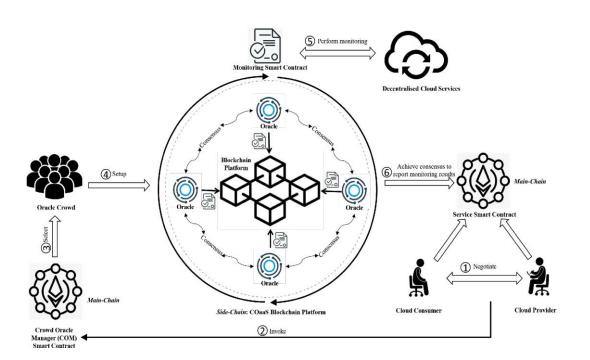

#### 6-Blockchain & Smart Contracts

#### **INDUSTRY INSIGHT**

Smart contracts will be used to break down traditional deliverables into smaller stages. This work could then be billed out in incremental portions of the total payment, replacing large, lump sums with continuous cash flow. This can strengthen trust between parties.