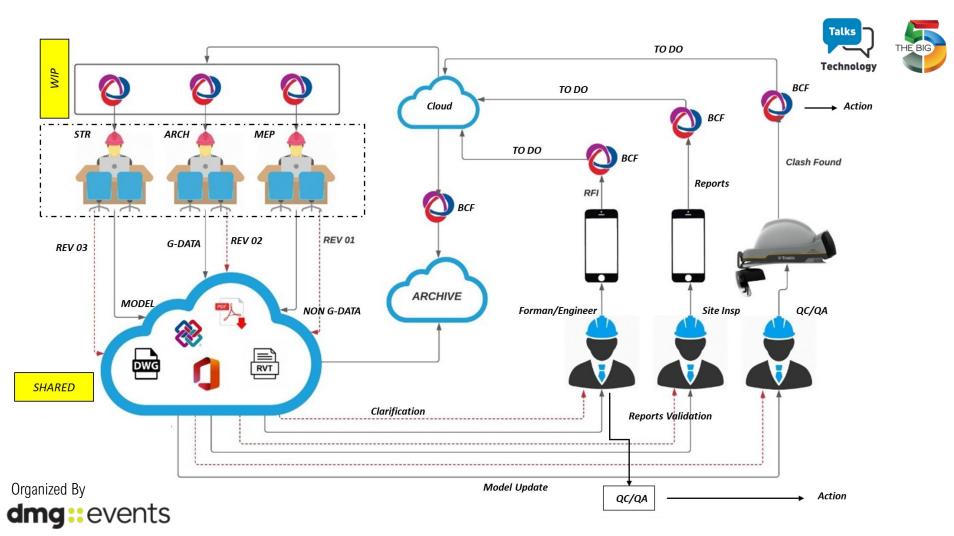

with Industry 4.0









Organized By





2- Deferent Tech Trends Driving the Construction Industry.

#### 1- BIM & Beyond























**0&M** 



## 2- Augmented and Mix Reality











**Architects** 

Design Review Stakeholder Buy-In



GC's

Model Coordination
Preconstruction
Training
Model Sequencing
3D Task
Management
Install Verification



**Pre-Fabricators** 

Design Review Guided Assembly Remote Assistance



**Subcontractors** 

Preconstruction
Model Sequencing
Guided Install
Remote Assistance
3D Task
Management
Install Verification



**Maintenance** 

Hidden As-Built View 3D View of IoT Data 3D Task Management Remote Assistance



# 















Organized By **dmg**::events







Organized By **dmg**::events

### 3-Liberation Construction Data

















# 4-Artificial Intelligence





#### 5-Internet of Things







Organized By

dmg::events

#### 6-Blockchain & Smart Contracts







#### **INDUSTRY INSIGHT**

Smart contracts will be used to break down traditional deliverables into smaller stages. This work could then be billed out in incremental portions of the total payment, replacing large, lump sums with continuous cash flow. This can strengthen trust between parties.

Organized By

dmg::events

# 7-Enable Projects with Managed Content







Organized By

**dmg**::events









4-Virtual world and gaming industry and movies using **BIM** model.































ect Solar

Stone Design Technology

Urban Design & Landscape