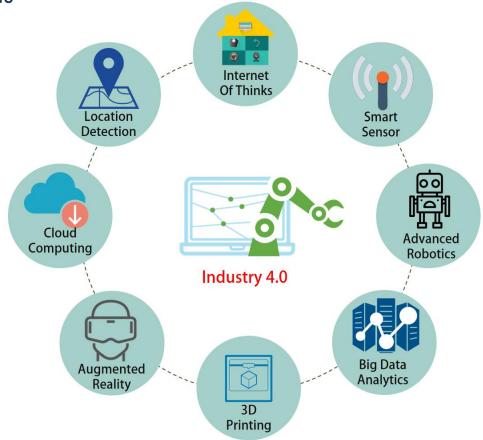

Organized By

**dmg**::events

Architecture, Engineering and Construction (AEC) integration with Industry 4.0

Organized By

2- Deferent Tech Trends Driving the Construction Industry.