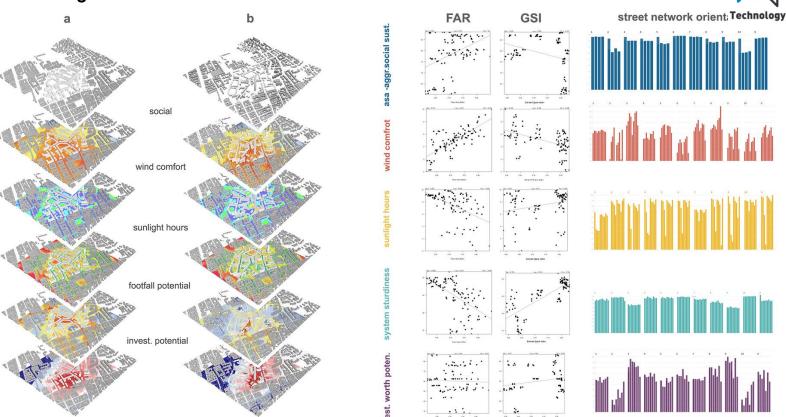

ed By





2- Deferent Tech Trends Driving the Construction Industry.

#### 1- BIM & Beyond























**0&M** 



## 2- Augmented and Mix Reality











**Architects** 

Design Review Stakeholder Buy-In



GC's

Model Coordination
Preconstruction
Training
Model Sequencing
3D Task
Management
Install Verification



**Pre-Fabricators** 

Design Review Guided Assembly Remote Assistance



**Subcontractors** 

Preconstruction
Model Sequencing
Guided Install
Remote Assistance
3D Task
Management
Install Verification



**Maintenance** 

Hidden As-Built View 3D View of IoT Data 3D Task Management Remote Assistance



# 















Organized By **dmg**::events







Organized By **dmg**::events

### 3-Liberation Construction Data

















# 4-Artificial Intelligence





#### 5-Internet of Things







Organized By

dmg::events

#### 6-Blockchain & Smart Contracts







#### **INDUSTRY INSIGHT**

Smart contracts will be used to break down traditional deliverables into smaller stages. This work could then be billed out in incremental portions of the total payment, replacing large, lump sums with continuous cash flow. This can strengthen trust between parties.

Organized By

dmg::events

# 7-Enable Projects with Managed Content







Organized By

**dmg**::events









4-Virtual world and gaming industry and movies using **BIM** model.































ect Solar

Stone Design Technology

Urban Design & Landscape