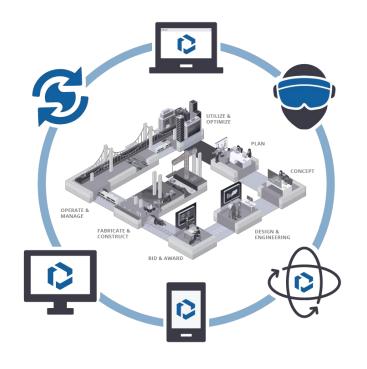

Organized By

**dmg**::events

Architecture, Engineering and Construction (AEC) integration with Industry 4.0

Organized By

2- Deferent Tech Trends Driving the Construction Industry.