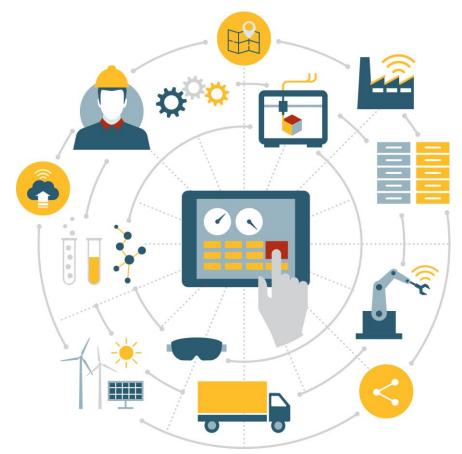

Organized By

**dmg**::events

Architecture, Engineering and Construction (AEC) integration with Industry 4.0

Organized By

2- Deferent Tech Trends Driving the Construction Industry.

#### 5-Internet of Things

Organized By

dmg::events