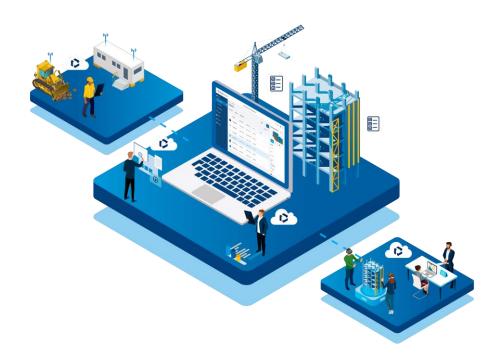

tion with Industry 4.0









Organized By





2- Deferent Tech Trends Driving the Construction Industry.

#### 1- BIM & Beyond























**0&M** 



## 2- Augmented and Mix Reality











**Architects** 

Design Review Stakeholder Buy-In



GC's

Model Coordination
Preconstruction
Training
Model Sequencing
3D Task
Management
Install Verification



**Pre-Fabricators** 

Design Review Guided Assembly Remote Assistance



**Subcontractors** 

Preconstruction
Model Sequencing
Guided Install
Remote Assistance
3D Task
Management
Install Verification



**Maintenance** 

Hidden As-Built View 3D View of IoT Data 3D Task Management Remote Assistance



# 















Organized By **dmg**::events







Organized By **dmg**::events

### 3-Liberation Construction Data

















# 4-Artificial Intelligence





#### 5-Internet of Things







Organized By

dmg::events

#### 6-Blockchain & Smart Contracts







#### **INDUSTRY INSIGHT**

Smart contracts will be used to break down traditional deliverables into smaller stages. This work could then be billed out in incremental portions of the total payment, replacing large, lump sums with continuous cash flow. This can strengthen trust between parties.

Organized By

dmg::events

# 7-Enable Projects with Managed Content







Organized By

**dmg**::events









4-Virtual world and gaming industry and movies using **BIM** model.































ect Solar

Stone Design Technology

Urban Design & Landscape