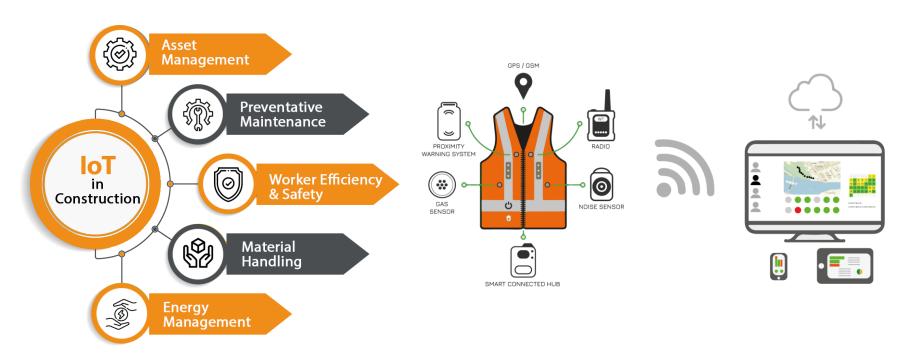

Driving the Construction Industry.

#### 1- BIM & Beyond























**0&M** 



## 2- Augmented and Mix Reality











**Architects** 

Design Review Stakeholder Buy-In



GC's

Model Coordination
Preconstruction
Training
Model Sequencing
3D Task
Management
Install Verification



**Pre-Fabricators** 

Design Review Guided Assembly Remote Assistance



**Subcontractors** 

Preconstruction
Model Sequencing
Guided Install
Remote Assistance
3D Task
Management
Install Verification



**Maintenance** 

Hidden As-Built View 3D View of IoT Data 3D Task Management Remote Assistance



# 















Organized By **dmg**::events







Organized By **dmg**::events

### 3-Liberation Construction Data

















# 4-Artificial Intelligence





#### 5-Internet of Things







Organized By

dmg::events

#### 6-Blockchain & Smart Contracts







#### **INDUSTRY INSIGHT**

Smart contracts will be used to break down traditional deliverables into smaller stages. This work could then be billed out in incremental portions of the total payment, replacing large, lump sums with continuous cash flow. This can strengthen trust between parties.

Organized By

dmg::events

# 7-Enable Projects with Managed Content







Organized By

**dmg**::events









4-Virtual world and gaming industry and movies using **BIM** model.































ect Solar

Stone Design Technology

Urban Design & Landscape