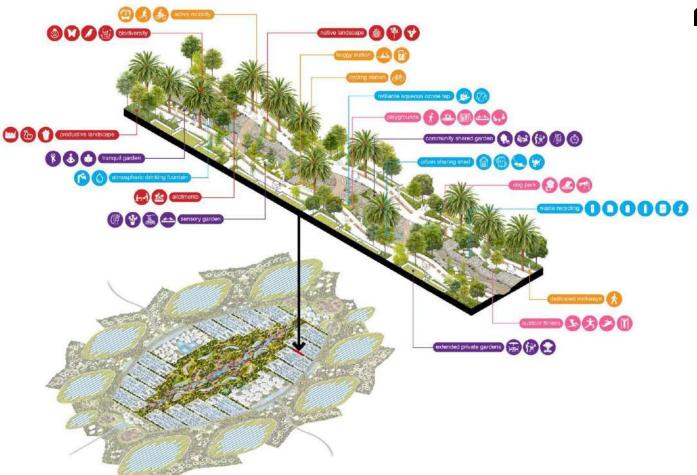

### MASTERPLAN

- Commercial Hub
- 2 Retail Hub
- Mosque
- Townhouses Residential Cluster
- Apartments Residential Cluster
- G Green Arteries
- Biodomes
- Sports Complex
- The Heart
- The Wadi Utility Park
- @ Educational Hub
- (B) Green Tech Hub
- Ring Road
- 6 5° Eco Resort
- 6 Equestrian Centre & Arenas
- @ Ecotourism Visitor Centre
- Nature Conservation Centre
- Eco Lodge & Glamping
- Medical Hub
- Wellness Hub
- @ Green Spine
- Industrial & Infrastructure
- Park & Ride E.V Shuttle Station
- Waste Sorting & Recycling Plant
- Biogas Plant
- @ STP
- District Cooling
- Staff Accommodations
- Mybrid Solar & Water Farms
- 6 Biosaline Agriculture
- Puture Expansion
- 3 Primary Entrance
- Secondary Entrance
- 3 Tertiary Entrance