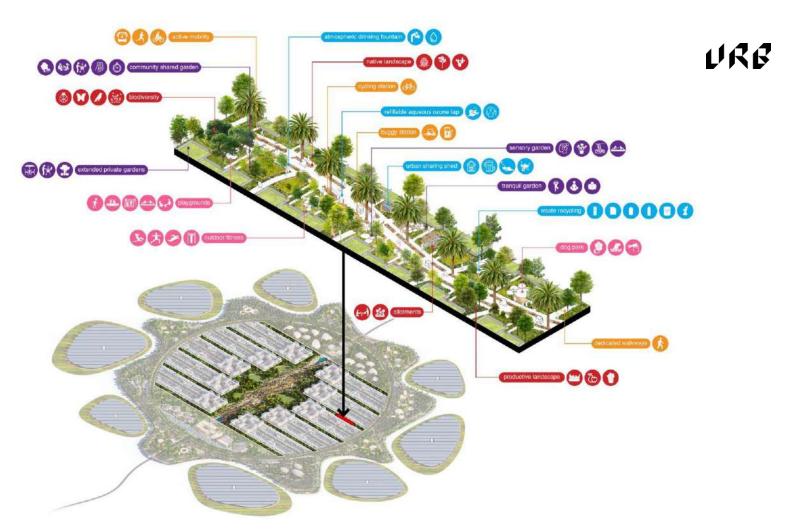

### MASTERPLAN

- Commercial Hub
- 2 Retail Hub
- Mosque
- Townhouses Residential Cluster
- Apartments Residential Cluster
- G Green Arteries
- Biodomes
- Sports Complex
- The Heart
- The Wadi Utility Park
- @ Educational Hub
- (B) Green Tech Hub
- Ring Road
- 6 5° Eco Resort
- 6 Equestrian Centre & Arenas
- @ Ecotourism Visitor Centre
- Nature Conservation Centre
- Eco Lodge & Glamping
- Medical Hub
- Wellness Hub
- @ Green Spine
- Industrial & Infrastructure
- Park & Ride E.V Shuttle Station
- Waste Sorting & Recycling Plant
- Biogas Plant
- @ STP
- District Cooling
- Staff Accommodations
- Mybrid Solar & Water Farms
- 6 Biosaline Agriculture
- Puture Expansion
- 3 Primary Entrance
- Secondary Entrance
- 3 Tertiary Entrance