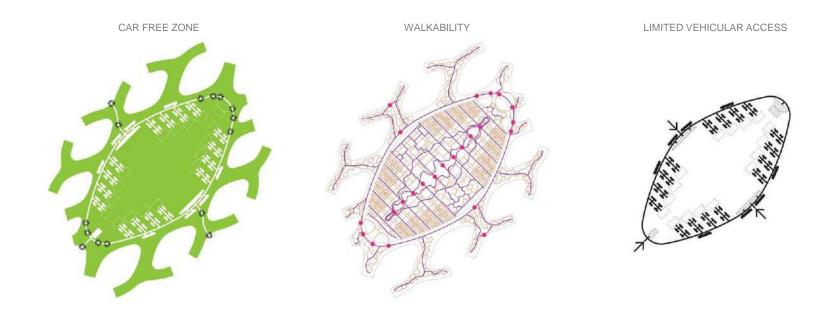

ional

hub



feisure hub





### MASTERPLAN



- Commercial Hub
- 2 Retail Hub
- Mosque
- Townhouses Residential Cluster
- Apartments Residential Cluster
- G Green Arteries
- Biodomes
- Sports Complex
- The Heart
- The Wadi Utility Park
- @ Educational Hub
- (B) Green Tech Hub
- Ring Road
- 6 5° Eco Resort
- 6 Equestrian Centre & Arenas
- @ Ecotourism Visitor Centre
- Nature Conservation Centre
- Eco Lodge & Glamping
- Medical Hub
- Wellness Hub
- @ Green Spine
- Industrial & Infrastructure
- Park & Ride E.V Shuttle Station
- Waste Sorting & Recycling Plant
- Biogas Plant
- @ STP
- District Cooling
- Staff Accommodations
- Mybrid Solar & Water Farms
- 6 Biosaline Agriculture
- Puture Expansion
- 3 Primary Entrance
- Secondary Entrance
- 3 Tertiary Entrance

















































### URB























# URB