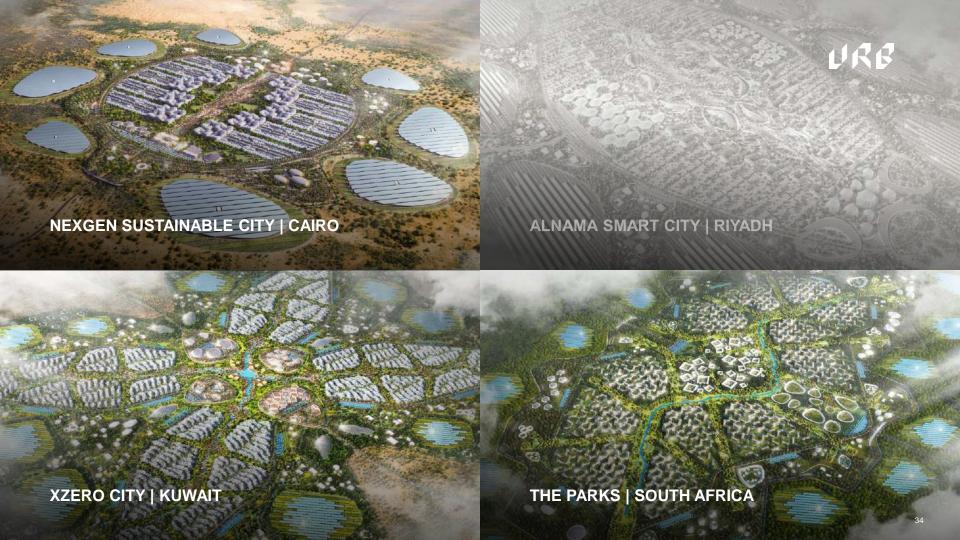

feisure hub





### MASTERPLAN



- Commercial Hub
- 2 Retail Hub
- Mosque
- Townhouses Residential Cluster
- Apartments Residential Cluster
- G Green Arteries
- Biodomes
- Sports Complex
- The Heart
- The Wadi Utility Park
- @ Educational Hub
- (B) Green Tech Hub
- Ring Road
- 6 5° Eco Resort
- 6 Equestrian Centre & Arenas
- @ Ecotourism Visitor Centre
- Nature Conservation Centre
- Eco Lodge & Glamping
- Medical Hub
- Wellness Hub
- @ Green Spine
- Industrial & Infrastructure
- Park & Ride E.V Shuttle Station
- Waste Sorting & Recycling Plant
- Biogas Plant
- @ STP
- District Cooling
- Staff Accommodations
- Mybrid Solar & Water Farms
- 6 Biosaline Agriculture
- Puture Expansion
- 3 Primary Entrance
- Secondary Entrance
- 3 Tertiary Entrance

















































### URB























# URB