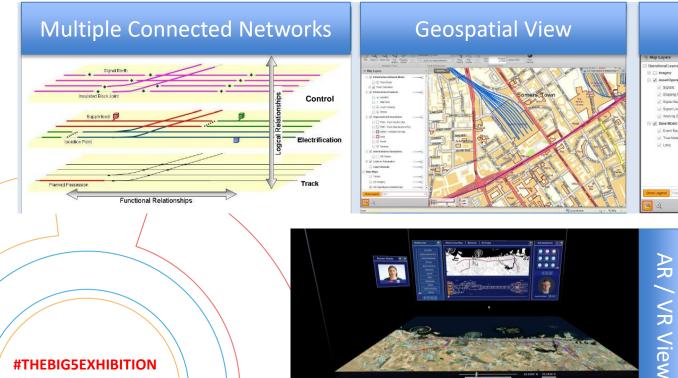

## **Integrated Network Models...**

Are the framework for attaching the Digital Thread to enable visualisation

#THEBIG5EXHIBITION www.thebig5.ae

Organized by