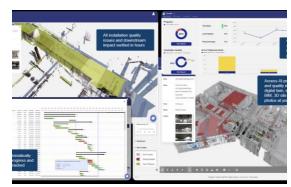

## **Connecting data delivers value**

Maintaining a 'single view' of asset, and using visualization and analytics to support decision making; asset planning, delivery and operation are improved

- ▶ Digital Thread; to support and optimise
- ► Simulations, scenario modelling, planning tools
- ► Requirements, design, scheduling, cost modelling
- ▶ Operational, engineering and control systems
- ► Maintenance planning and execution
- ► Renewals, re-use, recycling, decommissioning