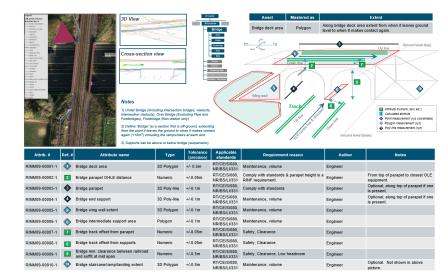

#### **Sensors fuel the Digital Thread**

Inspections and automated monitoring / surveys provide near real time data

- ► Market maturing for resilient, connected sensors & platforms
- Offers near real time monitoring
- ► In construction and operation
- Includes LiDAR, drone photogrammetry, IoT sensors etc.
- But...
- Needs clear Asset Information Specifications; and
- ► Mindset, behaviours, skills and governance; to drive
- Consistency and quality of data