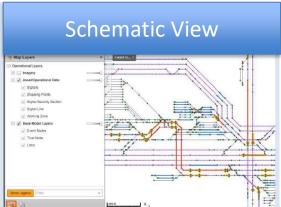

## **Integrated Network Models...**

Are the framework for attaching the Digital Thread to enable visualisation

#THEBIG5EXHIBITION www.thebig5.ae

Organized by