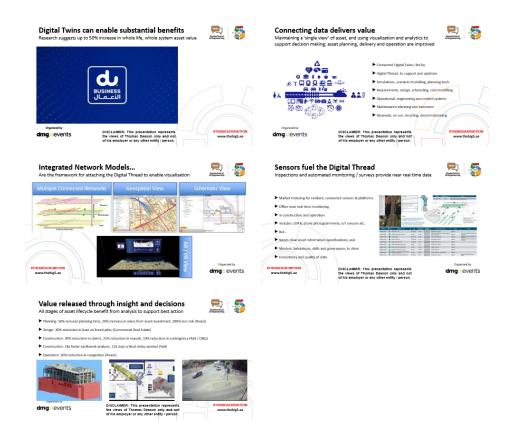

# Digital Twins can enable substantial benefits

Research suggests up to 50% increase in whole life, whole system asset value

Organized by

DISCLAIMER: This presentation represents the views of Thomas Deacon only and not of his employer or any other entity / person.

## **Connecting data delivers value**

Maintaining a 'single view' of asset, and using visualization and analytics to support decision making; asset planning, delivery and operation are improved

- ▶ Digital Thread; to support and optimise
- ► Simulations, scenario modelling, planning tools
- ► Requirements, design, scheduling, cost modelling
- ▶ Operational, engineering and control systems
- ► Maintenance planning and execution
- ► Renewals, re-use, recycling, decommissioning

## **Integrated Network Models...**

Are the framework for attaching the Digital Thread to enable visualisation

#THEBIG5EXHIBITION www.thebig5.ae

Organized by

#### **Sensors fuel the Digital Thread**

Inspections and automated monitoring / surveys provide near real time data

- ► Market maturing for resilient, connected sensors & platforms
- Offers near real time monitoring
- ► In construction and operation
- Includes LiDAR, drone photogrammetry, IoT sensors etc.
- But...
- Needs clear Asset Information Specifications; and
- ► Mindset, behaviours, skills and governance; to drive
- Consistency and quality of data

# Value released through insight and decisions

All stages of asset lifecycle benefit from analysis to support best action

- ▶ Planning: 50% reduced planning time, 20% increase in value from asset investment, 200% less risk (Roads)
- ▶ Design: 30% reduction in load on bored piles (Commercial Real Estate)
- ► Construction: 30% reduction in claims, 25% reduction in rework, 10% reduction in contingency (Rail / O&G)
- ► Construction: 18x faster earthwork analysis, 126 days critical delay avoided (Rail)
- ► Operation: 20% reduction in congestion (Roads)