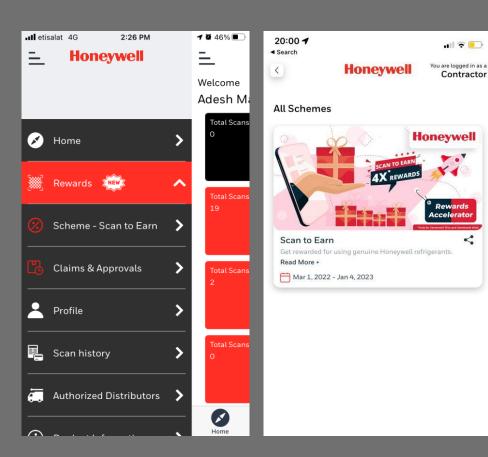

# SCAN TO EARN REWARDS PROGRAM

#### FOR HVAC CONTRACTORS AND TECHNICIANS

\*Reward points are only awarded to an original scan