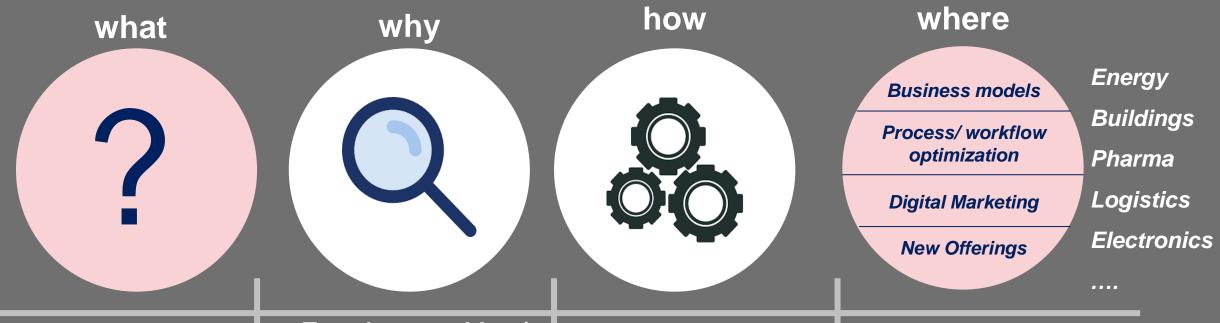

# DIGITAL TRANSFORMATION

Adoption of digital technology

To solve a problem/ increase productivity/ value to customers Replacing non-digital/ outdated technology & workflows In the context of a business/ process