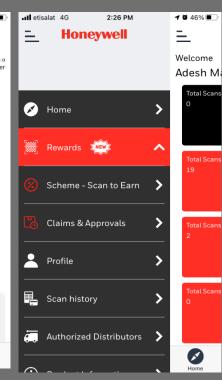

#### **GENETRON® APP**

Authentication & Scan History

Ask an Expert

Technical Webinars

Product Information

Scan to Earn Rewards & Loyalty Program

# SCAN TO EARN REWARDS PROGRAM

#### FOR HVAC CONTRACTORS AND TECHNICIANS

\*Reward points are only awarded to an original scan