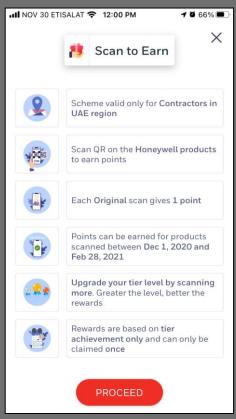

# SCAN TO EARN REWARDS PROGRAM

#### FOR HVAC CONTRACTORS AND TECHNICIANS

\*Reward points are only awarded to an original scan