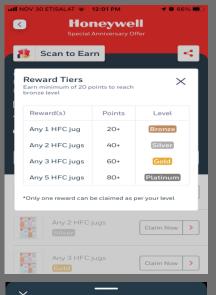

# SCAN TO EARN REWARDS PROGRAM

#### FOR HVAC CONTRACTORS AND TECHNICIANS

\*Reward points are only awarded to an original scan