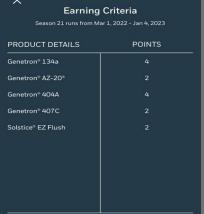

# SCAN TO EARN REWARDS PROGRAM

#### FOR HVAC CONTRACTORS AND TECHNICIANS

\*Reward points are only awarded to an original scan