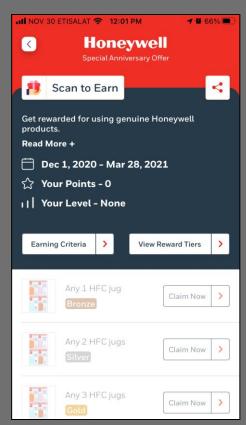

# SCAN TO EARN REWARDS PROGRAM

#### FOR HVAC CONTRACTORS AND TECHNICIANS

\*Reward points are only awarded to an original scan