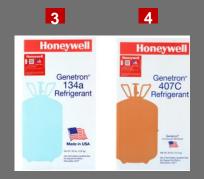

#### Refrigerants

 Refrigerants for stationary AC, Commercial Refrigeration and automobile AC applications

#### **New Products**

- LGWP Solstice® HFOs: 1234yf, 1234ze, 1233zd and blends
- N41- Non-flammable 410 replacement
- Digital software solutions

#### **PRODUCTS**

New Solstice N40
Solstice EZ Flush